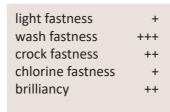

## COLOR FASTNESS

light fastness ++
wash fastness ++
crock fastness ++
chlorine fastness +
brilliancy ++

light fastness +++
wash fastness +
crock fastness ++
chlorine fastness ++
brilliancy ++

light fastness +
wash fastness +
crock fastness ++
chlorine fastness +
brilliancy +++