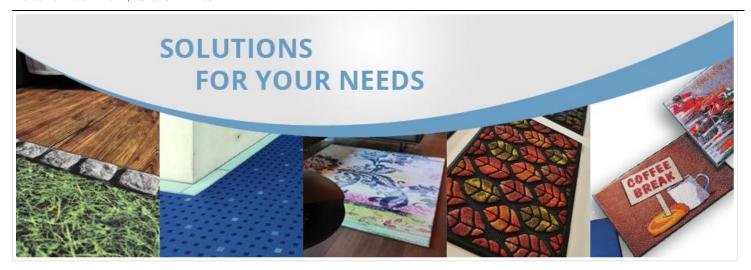

# CHROMOJET.PRINTER

#### |25 dpi spot color printing

This solution uses pre-mixed dyes and jets for printing

- Resolution of 25 dpi
- Full penetration on all colors
- High production speed of up to 12 m/min
- Up to 16 colors in 2, 4 or 5 m width
- Suitable for polyamide, wool and acrylic carpets and mats