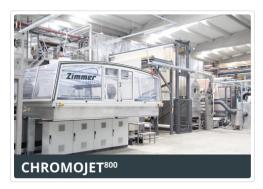

#### COLARIS CARPET PRINTER

# | Inkjet printing

4 base colors in combination with unique industrial printheads are used to print an endless number of shades

- Resolution of 400x800 dpi or 400x1200 dpi
- Extremely fine details at high production speed
- For pile weights up to 1,000 g/m<sup>2</sup>
- For polyamide or polyester carpets and needlefelt constructions