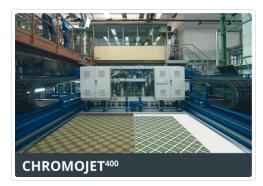

#### CHROMOJET.PRINTER

### |76 dpi process color printing

- 8, 12 or 16 base colors are used to mix the final color and shade directly on the carpet
- Resolution of 50 dpi or 76 dpi
- · Finest details and almost unlimited number of shades
- Full penetration in combination with SUPRAFIX penetration unit
- Suitable fFor polyamide, wool, acrylic and polyester carpets and mats