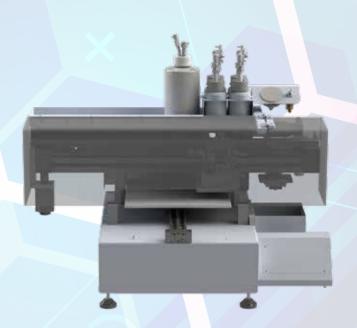

# CHROMOJET tabletop printer

# **DIGITAL FUNCTIONALIZATION & PRINTING APPLICATIONS**

- CHROMOJET tabletop printer is perfect to develop new applications, processes and recipes in the field of CHROMOJET pile product printing and digital functionalization using valve jet technology
- results can be transferred to the CHROMOJET production printer
- small removable medium tanks provide quick and easy change of fluids and dyes
- designs and patterns can be uploaded from a normal computer
- resolution, rasterization, pressure, head-speed, nozzle size, viscosity: these are the parameters to control penetration, pick-up and definition
- needs very little space on a table.

## **SCOPE OF SUPPLY**

- control system with: USB Interface print software connecting cable
- 4 modules with 8 jets each
- nozzle sizes:100 | 120 | 150 | 200 | 250 | 280 μm
- 4 tanks 300 ml, 1 tank 1,300 ml