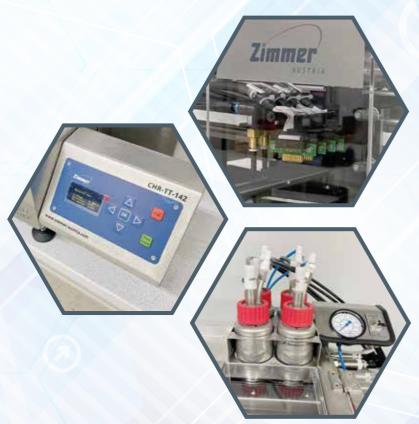

## **SCOPE OF SUPPLY**

- control system with: USB Interface print software connecting cable
- 4 modules with 8 jets each
- nozzle sizes:100 | 120 | 150 | 200 | 250 | 280 μm
- 4 tanks 300 ml, 1 tank 1,300 ml

# **OPTIONS AND SPARE PARTS**

- left jet modules with 100 | 120 | 150 | 200 | 250 | 280  $\mu m$
- filter-kit with 10 additional filters
- tanks with 0.3, 0.6 and 1.3 liters