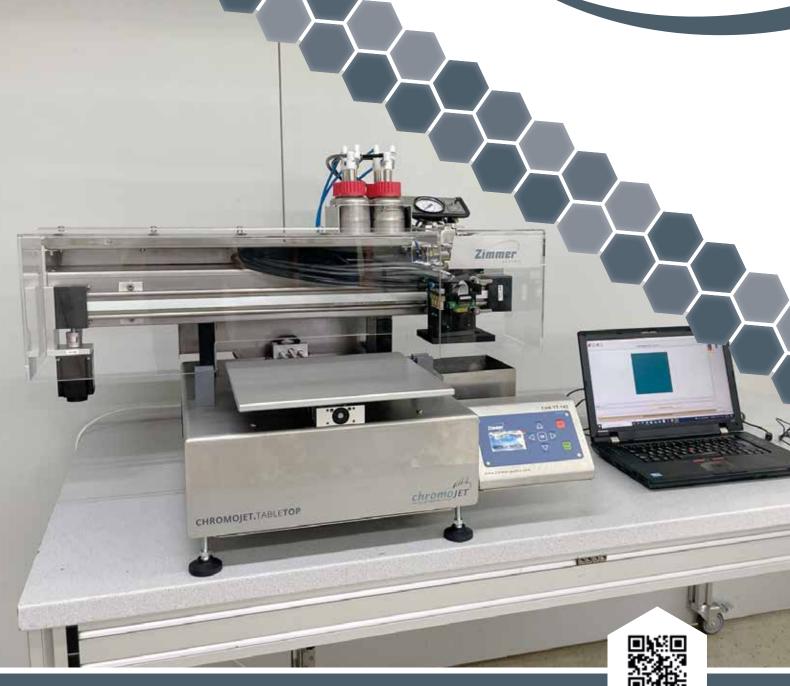

# CHROMOJET tabletop printer

# **DIGITAL FUNCTIONALIZATION & PRINTING APPLICATIONS**

- CHROMOJET tabletop printer is perfect to develop new applications, processes and recipes in the field of CHROMOJET pile product printing and digital functionalization using valve jet technology
- results can be transferred to the CHROMOJET production printer
- small removable medium tanks provide quick and easy change of fluids and dyes
- designs and patterns can be uploaded from a normal computer
- resolution, rasterization, pressure, head-speed, nozzle size, viscosity: these are the parameters to control penetration, pick-up and definition
- needs very little space on a table.

## **SCOPE OF SUPPLY**

- control system with: USB Interface print software connecting cable
- 4 modules with 8 jets each
- nozzle sizes:100 | 120 | 150 | 200 | 250 | 280 μm
- 4 tanks 300 ml, 1 tank 1,300 ml