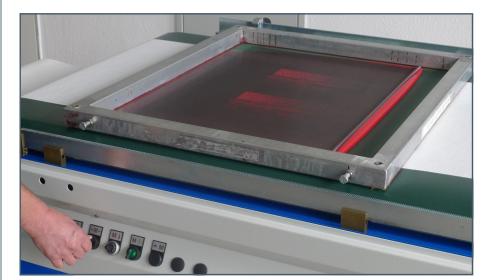

## Mini-MD sample strike off machine

For the perfect printing sample prior to the printing production process you may opt for the Mini-MD sample strike off machine for flat screen and / or rotary screen printing.

Mini-MD-F flatscreen sample printing machine

Printing head fine adjustment

Mini-MD-R rotary screen sample printing machine

Screen washing machine

**Mini-MD strike off-machine** is available in size 60 x 70 cms or 60 x 128 cms. It may be used for the development and verification of paste viscosities, colour concentration and magnet power adjustments.