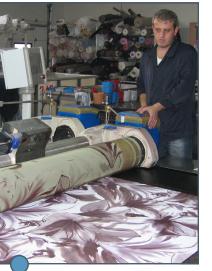

## The Midi-II-R - rotary screen printing system

The Midi-II-R sample printing machine can optionally be equipped with different printing heads which are usually the same as your Rotascreen production machine.