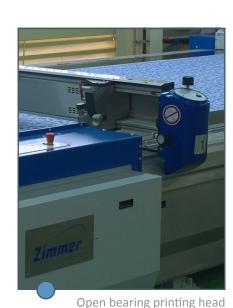

Available printing widths are 165 / 185 / 225 / 250 / 285 / 330 cm.

Effective printing lengths are 9.5 / 11.5 / 13.7 / 15.9 / 18.9 / 20.3. / 22.4 / 24.6 / 26.8 / 29 / 32 meters.

3 | Closed bearing printing head