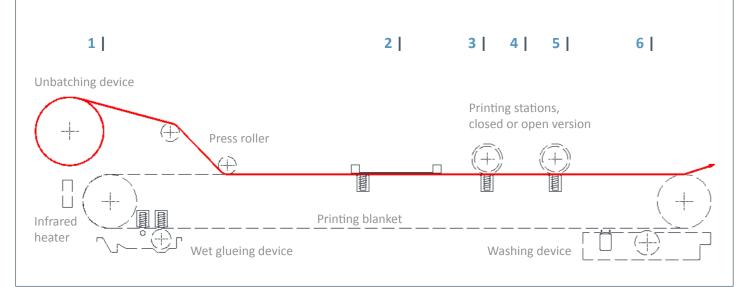

| Midi-II unbatching device with infrared heater and wet glueing device.

Unbatching device

6 | Midi-II washing device with high quality rotating brush, drying squeegee and pneumatic lifting device.

Washing device

Available printing widths are 165 / 185 / 225 / 250 / 285 / 330 cm.

Effective printing lengths are 9.5 / 11.5 / 13.7 / 15.9 / 18.9 / 20.3. / 22.4 / 24.6 / 26.8 / 29 / 32 meters.

3 | Closed bearing printing head

type G with individual width ad-

justment of both printing heads

and automatic pre-repeat ad-

justment.

4 | RSDM-V open bearing printing head with colour trough.

5 | Open bearing printing head type U for fast handling during changing of the screens together with the roll rods.