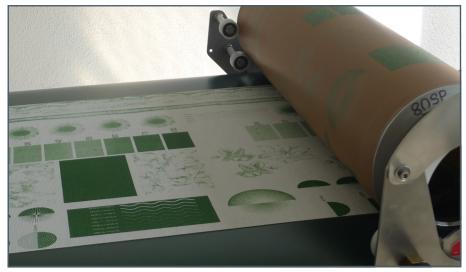

## The Midi-II-R - rotary screen printing system

The Midi-II-R sample printing machine can optionally be equipped with different printing heads which are usually the same as your Rotascreen production machine.

Available printing widths are 165 / 185 / 225 / 250 / 285 / 330 cm.

Effective printing lengths are 9.5 / 11.5 / 13.7 / 15.9 / 18.9 / 20.3. / 22.4 / 24.6 / 26.8 / 29 / 32 meters.

3 | Closed bearing printing head

type G with individual width ad-

justment of both printing heads

and automatic pre-repeat ad-

justment.

4 | RSDM-V open bearing printing head with colour trough.

5 | Open bearing printing head type U for fast handling during changing of the screens together with the roll rods.