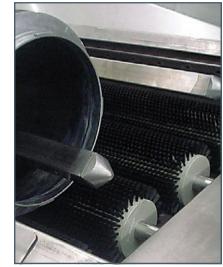

| Midi-II unbatching device with infrared heater and wet glueing device.

Unbatching device

6 | Midi-II washing device with high quality rotating brush, drying squeegee and pneumatic lifting device.

Washing device