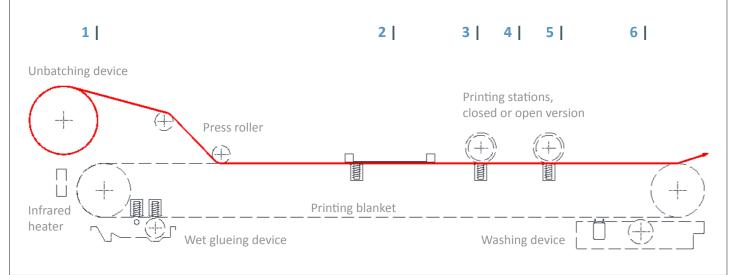

| Midi-II unbatching device with infrared heater and wet glueing device.

Unbatching device

6 | Midi-II washing device with high quality rotating brush, drying squeegee and pneumatic lifting device.

Washing device