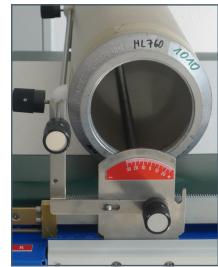

The Original Zimmer Magnet System Plus is the most efficient system for magnetic roll rod printing in warp direction. According to the requirements of the textile product, the magnet bars are available as standard magnet bars MB 38/40, or optionally with stronger magnet power SMP 70/55 (e. q. for towel printing).

**SAMPLING & LAB MACHINES** 

2 | Magnetic Single Roll Rod can be chosen in various different diameters from 6 to 50 mms. Repeat adjustment may vary from 60 to **350 cms.** The magnet bar carriage is equipped with an individual servo drive with stepless speed adjustment.