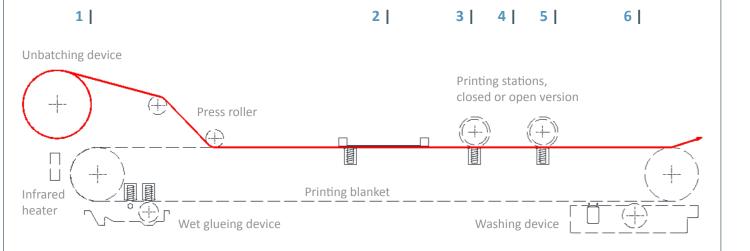

| Midi-II unbatching device with infrared heater and wet glueing device.

Unbatching device

6 | Midi-II washing device with high quality rotating brush, drying squeegee and pneumatic lifting device.

Washing device

**SAMPLING & LAB MACHINES** 

2 | Magnetic Single Roll Rod can be chosen in various different diameters from 6 to 50 mms. Repeat adjustment may vary from 60 to **350 cms.** The magnet bar carriage is equipped with an individual servo drive with stepless speed adjustment.

Available printing widths are 165 / 185 / 225 / 250 / 285 / 330 cm.

Effective printing lengths are 9.5 / 11.5 / 13.7 / 15.9 / 18.9 / 20.3. / 22.4 / 24.6 / 26.8 / 29 / 32 meters.

3 | Closed bearing printing head

type G with individual width ad-

justment of both printing heads

and automatic pre-repeat ad-

justment.

4 | RSDM-V open bearing printing head with colour trough.

5 | Open bearing printing head type U for fast handling during changing of the screens together with the roll rods.