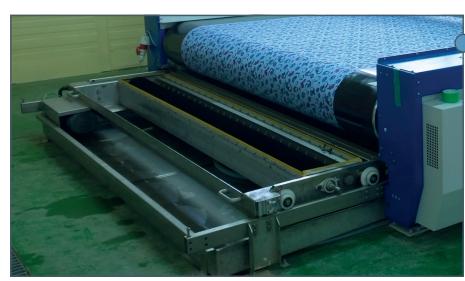

| Midi-II unbatching device with infrared heater and wet glueing device.

Unbatching device

6 | Midi-II washing device with high quality rotating brush, drying squeegee and pneumatic lifting device.

Washing device