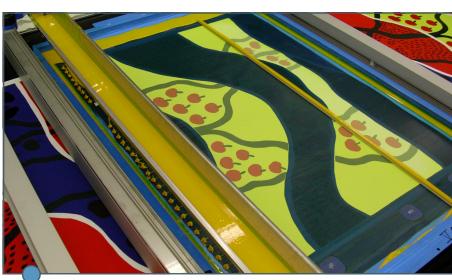

## The Midi-II-F flat screen printing system

is the most versatile flat screen sample printing machine on the market, suitable for all kinds of textile fabrics. The repeat length, the speed and the number of squeegee strokes as well as the magnetic power are individually adjustable on each printing station. Very fast set-up of screens and roll rod are minimizing the sample production time. Available printing widths are 165 / 185 / 225 / 250 / 285 / 330 cm. Effective printing lengths are 9.5 / 11.5 / 13.7 / 15.9 / 18.9 / 20.3. / 22.4 / 24.6 / 26.8 / 29 / 32 meters.

**SAMPLING & LAB MACHINES** 

2 | Magnetic Single Roll Rod can be chosen in various different diameters from 6 to 50 mms. Repeat adjustment may vary from 60 to **350 cms.** The magnet bar carriage is equipped with an individual servo drive with stepless speed adjustment.