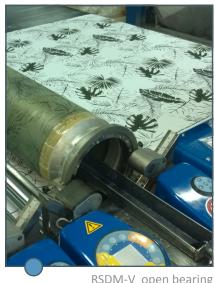

type G with individual width ad-

justment of both printing heads

and automatic pre-repeat ad-

justment.

4 | RSDM-V open bearing printing head with colour trough.

5 | Open bearing printing head type U for fast handling during changing of the screens together with the roll rods.