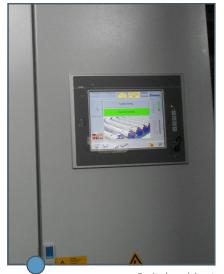

Switch cabinet

Touch screen panel for pre selection of repeat sizes yardage, glueing, printing and washing processes.

**ZIMMER AUSTRIA | SCREEN & COATING SYSTEMS** 

**SAMPLING & LAB MACHINES** 